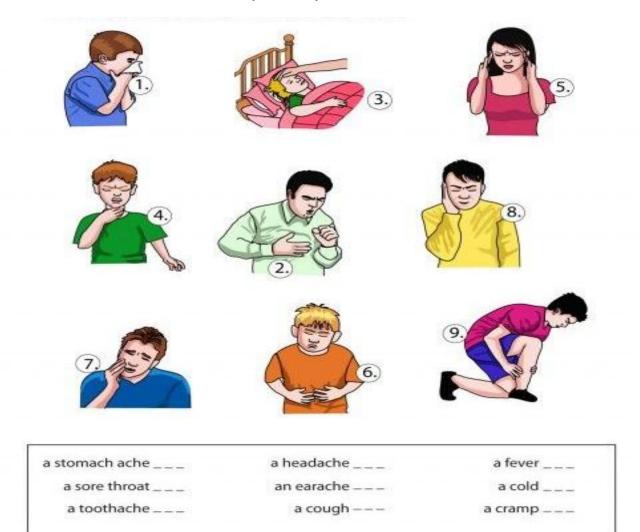

s <u>in front or</u> the school. |                                               |
| The bus is <u>in from or</u> the school.  | supermarket.                                  |
| The bus is <u>in front or</u> the sensor. |                                               |
| The bus is <u>in front or</u> the sensor. |                                               |
| The bus is <u>in front or</u> the sensor. |                                               |
| The bus is <u>in front or</u> the sensor. |                                               |
| The bus is <u>in front or</u> the sensor. |                                               |
| The bus is <u>in front or</u> the sensor. |                                               |

## 4. - Match the correct illness with the picture. 2pt.