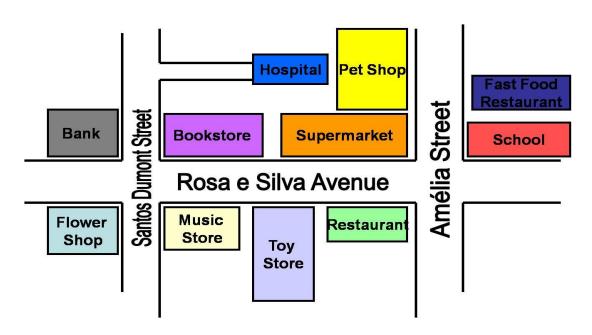

Look at the map and complete the sentences with: NEXT TO – IN FRONT OF – BETWEEN –BEHIND.
 1pt.

| 1 The <b>Fast Food Restaurant</b> is to <b>Sch</b> | ool |
|----------------------------------------------------|-----|
|----------------------------------------------------|-----|

2. - The **Toy Store** is \_\_\_\_\_\_ in the **Music Store** and the

Restaurant.

3. - The **Flower Shop** is \_\_\_\_\_\_ the **Bank**.

4. - The **Supermarket** is \_\_\_\_\_\_ the **Pet Shop**.

5. - The **Hospital** is \_\_\_\_\_\_ the **Book Store**.

6. - The **Music Store** is \_\_\_\_\_\_ the **Toy Store**.

7. - The **Supermarket** is \_\_\_\_\_\_ the **Pet Shop** and **Restaurant**.

2. - Read the vocabulary and complete the sentences with: IN, ON, UNDER, NEXT TO, BETWEEN. 1pt.