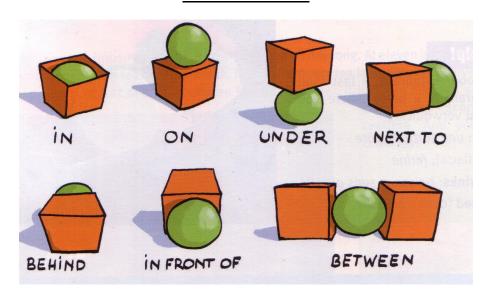

## **THE PREPOSITIONS**

| IN: EN            | BEHIND: ATRÁS             | BETWEEN: ENTRE |
|-------------------|---------------------------|----------------|
| ON: SOBRE         | NEXT TO: AL LADO DE       |                |
| UNDER: DE BAJO DE | IN FRONT OF: EN FRENTE DE |                |