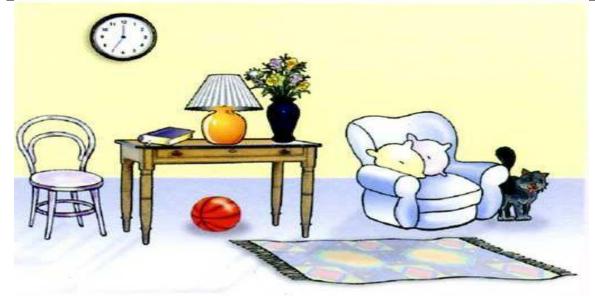

| 1.CAT: GATO             | 4.VASE: FLORERO           | 7.WALL: PARED         | 10.ARMCHAIR:SILLON |
|-------------------------|---------------------------|-----------------------|--------------------|
| 2.CLOCK: RELOJ          | 5.FLOOR: PISO             | <b>8.TABLE</b> : MESA | 11.FLOWER:FLORES   |
| <b>3.LAMP</b> : LAMPARA | <b>6.CARPET</b> :ALFOMBRA | 9.BALL: PELOTA        | 12.CHAIR: SILLA    |

- 1) The clock is .....the wall.
- The ball is .....the table.
- The cat is .....the armchair.
- 4) The table is .....the armchair.
- 5) The carpet is .....the floor.
- 6) The lamp is .....the table.
- 7) The flowers are .....the vase.
- The table is .....the chair and the armchair.